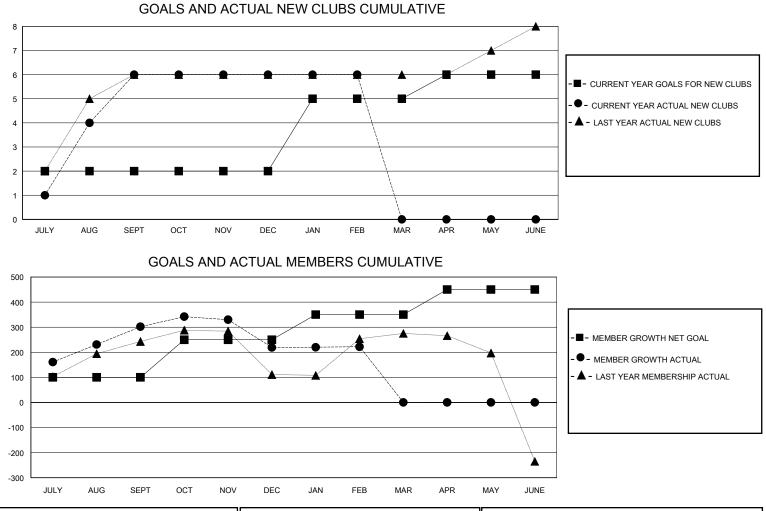

## MONTHLY MEMBERSHIP PROGRESS REPORT

District 324 G

Results as of: 2/29/2024

| GMT:                  |               | GMT CA    |               |                       |                       |                         |                                                    |  |  |
|-----------------------|---------------|-----------|---------------|-----------------------|-----------------------|-------------------------|----------------------------------------------------|--|--|
|                       | Club          | )S        |               | Members               |                       |                         |                                                    |  |  |
| RESULTS FOR 2023-2024 |               |           |               | RESULTS FOR 2023-2024 |                       |                         |                                                    |  |  |
| QUARTER               | NEW CLUB GOAL | NEW CLUBS | DROPPED CLUBS | QUARTER               | ER GROWTH NET<br>GOAL | MEMBER GROWTH<br>ACTUAL | DROPPED<br>MEMBERS ACTUAL<br>(including transfers) |  |  |
| JULY/AUG/SEPT         | 2             | 6         | 1             | JULY/AUG/SEPT         | 100                   | 350                     | 35                                                 |  |  |
| OCT/NOV/DEC           | 0             | 0         | 2             | OCT/NOV/DEC           | 150                   | 77                      | 157                                                |  |  |
| JAN/FEB/MAR           | 3             | 0         | 1             | JAN/FEB/MAR           | 100                   | 31                      | 27                                                 |  |  |
| APR/MAY/JUNE          | 1             | 0         | 0             | APR/MAY/JUNE          | 100                   | 0                       | 0                                                  |  |  |